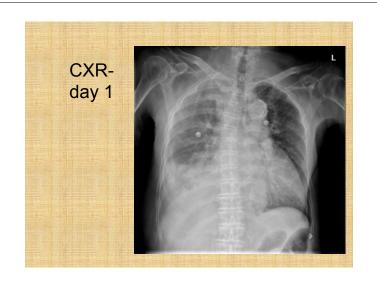

# Case conference 2013.03.20

Supervisor: Dr.楊毓錚 Speaker: PGY 黃琬堤

# General data

- · Gender: male
- Age: 86 y/o
- Vital sign: T/P/R: 30.4/53/26 BP:125/55 mmHg
- Consciousness: E4V5M6
- · SpO2:92%

## Chief complaint

· Abdominal pain for several days

## Present illness

- Bed-ridden status due to dementia for 2 months
- Oliguria since yesterday
- · General edema for many days
- · No fever, diarrhea

## Personal history

- · Occupation: retired farmer
- Medication
  - no DM
  - no HTN
- Surgery
  - hip
- Allergy
  - NKA

## Physical examination

- HEENT: eyelid edema, pale conjunctiva
- · Chest: bilateral rales, right> left side
- · Abdomen: soft, diffuse muscle guarding
- Extremities: four limbs pitting edema, grade II







# Tentative diagnosis 1. Abdominal pain, cause to be determined 2. General edema 3. Acute urine retention 4. R/o sepsis 5. Severe anemia





























## Clinical Pathology Migration of F-form larvae (L3)

- · During invasion of the circulation: Usually no ill-effects
- During migration through the lungs: Pneumonitis (肺炎) with cough (咳嗽), wheeze ( 哮喘), fever (發燒), transient X-ray shadows

## Ancylostoma duodenale十二指腸鉤蟲 Necator americanus美洲鉤轟

- · Diagnosis- stool
  - Direct smear for eggs
  - Egg culture for1ststage larva (L1)
- Treatment
  - Mebendazole
  - Albendazole
  - Levamisole

tissue (chronic blood loss)

Clinical Pathology

Established intestinal infection by adult worms · Epigastric duodenal-type pain, indigestion, loss

- Occassionally associated with folat