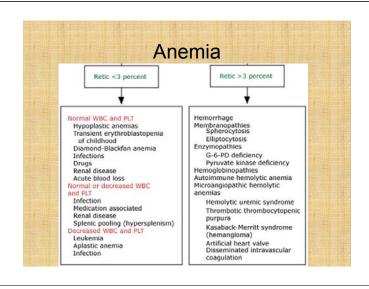

# Tentative diagnosis 1. Abdominal pain, cause to be determined 2. General edema 3. Acute urine retention 4. R/o sepsis 5. Severe anemia