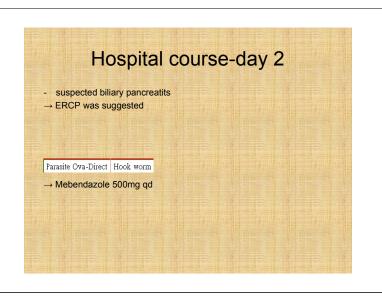

: male
- Age: 86 y/o
- Vital sign: T/P/R: 30.4/53/26 BP:125/55 mmHg
- Consciousness: E4V5M6
- · SpO2:92%

## Chief complaint

· Abdominal pain for several days

## Present illness

- Bed-ridden status due to dementia for 2 months
- Oliguria since yesterday
- · General edema for many days
- · No fever, diarrhea

## Personal history

- · Occupation: retired farmer
- Medication
  - no DM
  - no HTN
- Surgery
  - hip
- Allergy
  - NKA

## Physical examination

- HEENT: eyelid edema, pale conjunctiva
- · Chest: bilateral rales, right> left side
- · Abdomen: soft, diffuse muscle guarding
- Extremities: four limbs pitting edema, grade II







# Tentative diagnosis 1. Abdominal pain, cause to be determined 2. General edema 3. Acute urine retention 4. R/o sepsis 5. Severe anemia





























## Clinical Pathology Migration of F-form larvae (L3)

- · During invasion of the circulation: Usually no ill-effects
- During migration through the lungs: Pneumonitis (肺炎) with cough (咳嗽), wheeze ( 哮喘), fever (發燒), transient X-ray shadows

## Ancylostoma duodenale十二指腸鉤蟲 Necator americanus美洲鉤轟

- · Diagnosis- stool
  - Direct smear for eggs
  - Egg culture for1ststage larva (L1)
- Treatment
  - Mebendazole
  - Albendazole
  - Levamisole

tissue (chronic blood loss)

Clinical Pathology

Established intestinal infection by adult worms · Epigastric duodenal-type pain, indigestion, loss

- Occassionally associated with folate deficiency → Adult worms attach to duodenum and jejunum by

- □流行病學
  - ■全球性分佈 (溫暖潮濕地區)

of appetite or diarrhea

Hookworm anaemia (HWA)

- Losses of blood, i