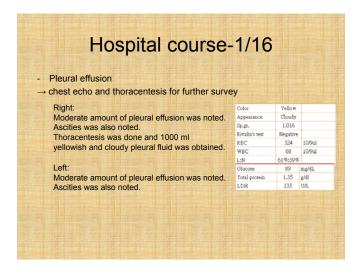

er: male
- Age: 86 y/o
- Vital sign: T/P/R: 30.4/53/26 BP:125/55 mmHg
- Consciousness: E4V5M6
- · SpO2:92%

## Chief complaint

· Abdominal pain for several days

## Present illness

- Bed-ridden status due to dementia for 2 months
- Oliguria since yesterday
- · General edema for many days
- · No fever, diarrhea

## Personal history

- · Occupation: retired farmer
- Medication
  - no DM
  - no HTN
- Surgery
  - hip
- Allergy
  - NKA

## Physical examination

- HEENT: eyelid edema, pale conjunctiva
- · Chest: bilateral rales, right> left side
- · Abdomen: soft, diffuse muscle guarding
- Extremities: four limbs pitting edema, grade II







# Tentative diagnosis 1. Abdominal pain, cause to be determined 2. General edema 3. Acute urine retention 4. R/o sepsis 5. Severe anemia





























## Clinical Pathology Migration of F-form larvae (L3)

- · During invasion of the circulation: Usually no ill-effects
- During migration through the lungs: Pneumonitis (肺炎) with cough (咳嗽), wheeze ( 哮喘), fever (發燒), transient X-ray shadows

## Ancylostoma duodenale十二指腸鉤蟲 Necator americanus美洲鉤轟

- · Diagnosis- stool
  - Direct smear for eggs
  - Egg culture for1ststage larva (L1)
- Treatment
  - Mebendazole
  - Albendazole
  - Levamisole

tissue (chronic blood loss)

Clinical Pathology

Established intestinal infection by adult worms · Epigastric duodenal-type pain, indigestion, loss

- Occassionally associated with folate deficiency → Adult worms attach to duodenum and jejunum by

- □流行病學
  - ■全球性分佈 (溫暖潮濕地區)

of appetite or diarrhea

Hookworm anaemia (HWA)

- Losses of blood,