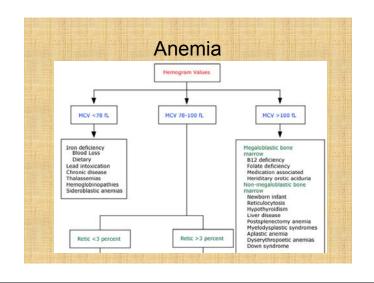

# Tentative diagnosis 1. Abdominal pain, cause to be determined 2. General edema 3. Acute urine retention 4. R/o sepsis 5. Severe anemia