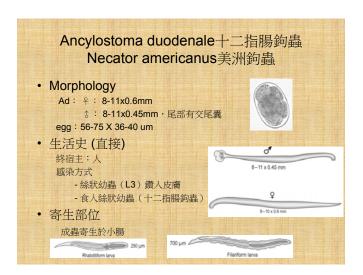

## Ancylostoma duodenale十二指腸鉤蟲 Necator americanus美洲鉤轟

- · Diagnosis- stool
  - Direct smear for eggs
  - Egg culture for1ststage larva (L1)
- Treatment
  - Mebendazole
  - Albendazole
  - Levamisole

tissue (chronic blood loss)