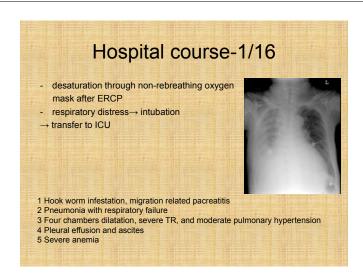

# Tentative diagnosis 1. Abdominal pain, cause to be determined 2. General edema 3. Acute urine retention 4. R/o sepsis 5. Severe anemia