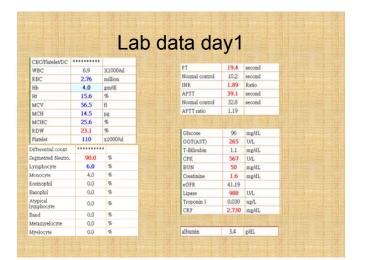

# Tentative diagnosis 1. Abdominal pain, cause to be determined 2. General edema 3. Acute urine retention 4. R/o sepsis 5. Severe anemia