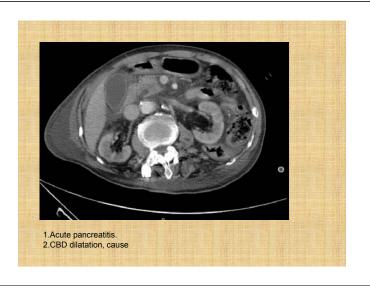

nder: male
- Age: 86 y/o
- Vital sign: T/P/R: 30.4/53/26 BP:125/55 mmHg
- Consciousness: E4V5M6
- · SpO2:92%

## Chief complaint

· Abdominal pain for several days

## Present illness

- Bed-ridden status due to dementia for 2 months
- Oliguria since yesterday
- · General edema for many days
- · No fever, diarrhea

## Personal history

- · Occupation: retired farmer
- Medication
  - no DM
  - no HTN
- Surgery
  - hip
- Allergy
  - NKA

## Physical examination

- HEENT: eyelid edema, pale conjunctiva
- · Chest: bilateral rales, right> left side
- · Abdomen: soft, diffuse muscle guarding
- Extremities: four limbs pitting edema, grade II







# Tentative diagnosis 1. Abdominal pain, cause to be determined 2. General edema 3. Acute urine retention 4. R/o sepsis 5. Severe anemia





























## Clinical Pathology Migration of F-form larvae (L3)

- · During invasion of the circulation: Usually no ill-effects
- During migration through the lungs: Pneumonitis (肺炎) with cough (咳嗽), wheeze ( 哮喘), fever (發燒), transient X-ray shadows

## Ancylostoma duodenale十二指腸鉤蟲 Necator americanus美洲鉤轟

- · Diagnosis- stool
  - Direct smear for eggs
  - Egg culture for1ststage larva (L1)
- Treatment
  - Mebendazole
  - Albendazole
  - Levamisole

tissue (chronic blood loss)

Clinical Pathology

Established intestinal infection by adult worms · Epigastric duodenal-type pain, indigestion, loss

- Occassionally associated with folate deficiency → Adult worms attach to duodenum and jejunum by

- □流行病學
  - ■全球性分佈 (溫暖潮濕地區)

of appetite or diarrhea

Hookworm anaemia (HWA)

- Losses of bloo