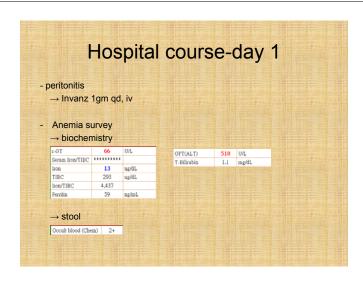

# Tentative diagnosis 1. Abdominal pain, cause to be determined 2. General edema 3. Acute urine retention 4. R/o sepsis 5. Severe anemia