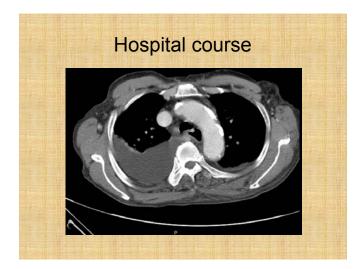

# Tentative diagnosis 1. Abdominal pain, cause to be determined 2. General edema 3. Acute urine retention 4. R/o sepsis 5. Severe anemia