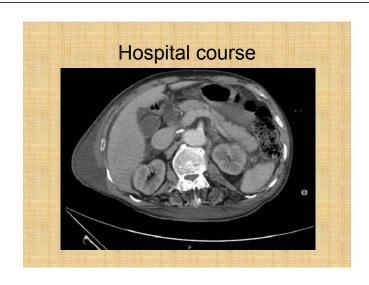

Gender: male
- Age: 86 y/o
- Vital sign: T/P/R: 30.4/53/26 BP:125/55 mmHg
- Consciousness: E4V5M6
- · SpO2:92%

## Chief complaint

· Abdominal pain for several days

## Present illness

- Bed-ridden status due to dementia for 2 months
- Oliguria since yesterday
- · General edema for many days
- · No fever, diarrhea

## Personal history

- · Occupation: retired farmer
- Medication
  - no DM
  - no HTN
- Surgery
  - hip
- Allergy
  - NKA

## Physical examination

- HEENT: eyelid edema, pale conjunctiva
- · Chest: bilateral rales, right> left side
- · Abdomen: soft, diffuse muscle guarding
- Extremities: four limbs pitting edema, grade II







# Tentative diagnosis 1. Abdominal pain, cause to be determined 2. General edema 3. Acute urine retention 4. R/o sepsis 5. Severe anemia





























## Clinical Pathology Migration of F-form larvae (L3)

- · During invasion of the circulation: Usually no ill-effects
- During migration through the lungs: Pneumonitis (肺炎) with cough (咳嗽), wheeze ( 哮喘), fever (發燒), transient X-ray shadows

## Ancylostoma duodenale十二指腸鉤蟲 Necator americanus美洲鉤轟

- · Diagnosis- stool
  - Direct smear for eggs
  - Egg culture for1ststage larva (L1)
- Treatment
  - Mebendazole
  - Albendazole
  - Levamisole

tissue (chronic blood loss)

Clinical Pathology

Established intestinal infection by adult worms · Epigastric duodenal-type pain, indigestion, loss

- Occassionally associated with folate deficiency → Adult worms attach to duodenum and jejunum by

- □流行病學
  - ■全球性分佈 (溫暖潮濕地區)

of appetite or diarrhea

Hookworm anaemia (HWA)

- Losses of bl