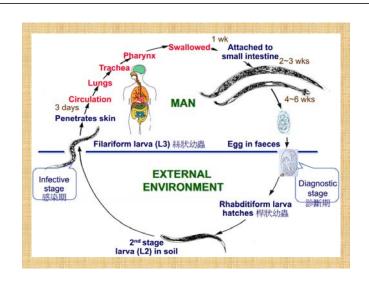

## Clinical Pathology Migration of F-form larvae (L3)

- · During invasion of the circulation: Usually no ill-effects
- During migration through the lungs: Pneumonitis (肺炎) with cough (咳嗽), wheeze ( 哮喘), fever (發燒), transient X-ray shadows

Clinical Pathology

Established intestinal infection by adult worms · Epigastric duodenal-type pain, indigestion, loss

- Occassionally associated with folate deficiency → Adult worms attach to duodenum and jejunum by

- □流行病學
  - ■全球性分佈 (溫暖潮濕地區)

of appetite or diarrhea

Hookworm anaemia (HWA)

- Losses of blood, iron and proteins

teeth or cutting plates (mechanical) → Worms move every 4-6 hours (blood leaking) → Worrms feed on blood from cut vessels and mucosal