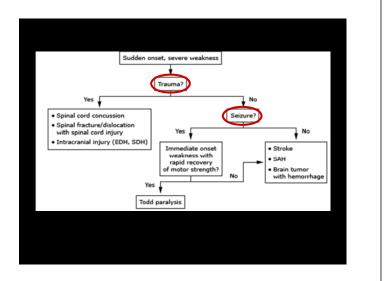

#### Discussion

- 40~70% of colonic volvulus
   Cecum > T-colon & splenic-flexure
- Elderly, institutionalized, debiliated (parkinsonism, schizophrenia) patients
   Colonic dysmotility

### Discussion

- RARE in young children or adolescent
   Delayed diagnosis due to atypical age
- Initial presentating feature of Hirschprung's disease
   – *J.Pediatr Surg.* 1997;32(1):117

#### Complications of Hirschsprung Disease

- Acute intestinal obstruction (neonate) – 95% failure to pass meconium
- Enterocolitis – Pre-, Immediate, and Post-operative
- Volvulus