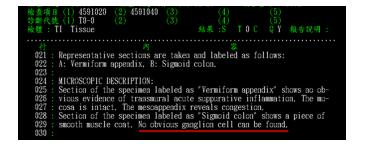

### **OP Finding**

- Serous ascites: 100 ml
- Redundant sigmoid colon (20 cm) with 180-degrees rotation
- No ischemia or gangrenous change