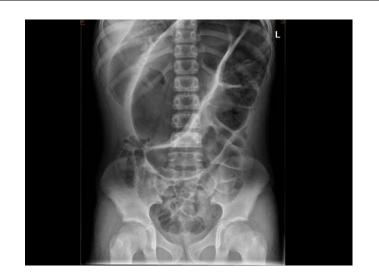

| Impression                                                                                                                                                                                                                                                        |
| <ul> <li>Chest: Clear breathing sound</li> <li>Abdomen:         <ul> <li>Distended above umbilicus; Epigastric tenderness</li> <li>Hyperresonance-on-percussion</li> <li>No rebounding pain or muscle guarding</li> </ul> </li> <li>Extremities: Warm</li> </ul>   | <ul> <li>Acute gastroenteritis</li> <li>Ileus/ Bowel obstruction</li> </ul>                                                                                                                                                                                       |



### **Abdominal CT**

### **OP Finding**

- Serous ascites: 100 ml
- Redundant sigmoid colon (20 cm) with 180-degrees rotation
- No ischemia or gangrenous change

#### Discussion

- 40~70% of colonic volvulus
   Cecum > T-colon & splenic-flexure
- Elderly, institutionalized, debiliated (parkinsonism, schizophrenia) patients
   Colonic dysmotility

### Discussion

- RARE in young children or adolescent
   Delayed diagnosis due to atypical age
- Initial presentating feature of Hirschprung's disease
   – *J.Pediatr Surg.* 1997;32(1):117



#### Complications of Hirschsprung Disease

- Acute intestinal obstruction (neonate) – 95% failure to pass meconium
- Enterocolitis – Pre-, Immediate, and Post-operative
- Volvulus

#### Hirschsprung-associated enterocolitis (HAEC)

• Explosive foul-smell