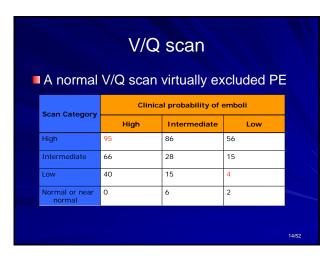

| CT Scan                                                                                                                                                                     |                                             |
|-----------------------------------------------------------------------------------------------------------------------------------------------------------------------------|---------------------------------------------|
| Advantages                                                                                                                                                                  | Limitations                                 |
| Specificity