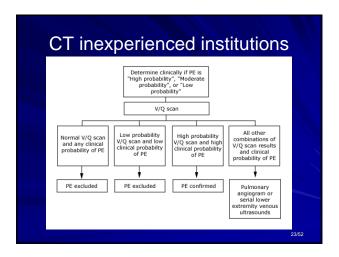

| CT Scan                                                                                                                                                                     |                                             |
|-----------------------------------------------------------------------------------------------------------------------------------------------------------------------------|---------------------------------------------|
| Advantages                                                                                                                                                                  | Limitations                                 |
| Specificity                                                                                                                                                                 | Reader expertise required                   |
| Availability                                                                                                                                                                | Expense                                     |
| Safety                                                                                                                                                                      | Not portable                                |
| Relative rapidity of procedure                                                                                                                                              | Need contrast bolus comparable to angiogram |
| Diagnosis of other disease entities                                                                                                                                         | Poor visualization of certain regions       |
| Retrospective reconstructions                                                                                                                                               | Contraindications                           |
| Advancing technology                                                                                                                                                        | Renal insufficiency                         |
|                                                                                                                                                                             | Contrast allergy                            |
| <ul> <li>83 percent of patients with PE had a positive CT-PA (ie, sensitivity)</li> <li>96 percent of patients without PE had a negative CT-PA (ie, specificity)</li> </ul> |                                             |