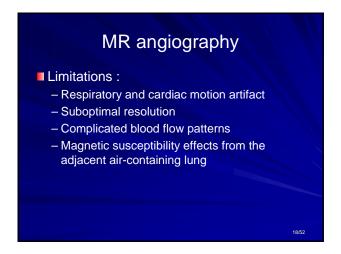

| Contraindications                           |
| Advancing technology                                                                                                                                                        | Renal insufficiency                         |
|                                                                                                                                                                             | Contrast allergy                            |
| <ul> <li>83 percent of patients with PE had a positive CT-PA (ie, sensitivity)</li> <li>96 percent of patients without PE had a negative CT-PA (ie, specificity)</li> </ul> |                                             |