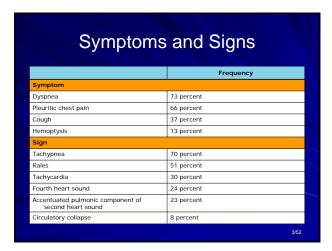

| CT Scan                                                                                                                                                                     |                                             |
|-----------------------------------------------------------------------------------------------------------------------------------------------------------------------------|---------------------------------------------|
| Advantages                                                                                                                                                                  | Limitations                                 |
| Specificity