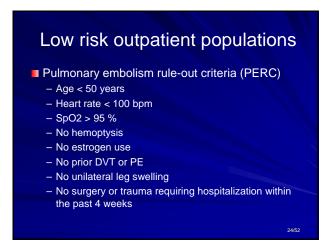

| CT Scan                                                                                                                                                                     |                                             |
|-----------------------------------------------------------------------------------------------------------------------------------------------------------------------------|---------------------------------------------|
| Advantages                                                                                                                                                                  | Limitations                                 |
| Specificity                                                                                                                                                                 | Reader expertise required                   |
| Availability                                                                                                                                                                | Expense                                     |
| Safety                                                                                                                                                                      | Not portable                                |
| Relative rapidity of procedure                                                                                                                                              | Need contrast bolus comparable to angiogram |
| Diagnosis of other disease entities                                                                                                                                         | Poor visualization of certain regions       |
| Retrospective reconstructions                                                                                                                                               | Contraindications                           |
| Advancing technology                                                                                                                                                        | Renal insufficiency                         |
|                                                                                                                                                                             | Contrast allergy                            |
| <ul> <li>83 percent of patients with PE had a positive CT-PA (ie, sensitivity)</li> <li>96 percent of patients without PE had a negative CT-PA (ie, specificity)</li> </ul> |                                             |