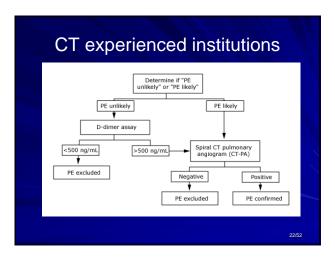

| CT Scan                                                                                                                                                                     |                                             |
|-----------------------------------------------------------------------------------------------------------------------------------------------------------------------------|---------------------------------------------|
| Advantages                                                                                                                                                                  | Limitations                                 |
| Specificity                                                                                                                                                                 | Reader expertise required                   |
| Availability                                                                                                                                                                | Expense                                     |
| Safety                                                                                                                                                                      | Not portable                                |
| Relative rapidity of procedure                                                                                                                                              | Need contrast bolus comparable to angiogram |
| Diagnosis of other disease entities                                                                                                                                         | Poor visualization of certain regions       |
| Retrospective reconstructions                                                                                                                                               | Contraindications                           |
| Advancing technology                                                                                                                                                        | Renal insufficiency                         |
|                                                                                                                                                                             | Contrast allergy                            |
| <ul> <li>83 percent of patients with PE had a positive CT-PA (ie, sensitivity)</li> <li>96 percent of patients without PE had a negative CT-PA (ie, specificity)</li> </ul> |                                             |