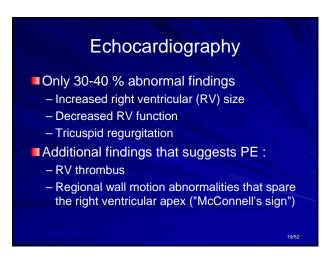

| Contraindications                           |
| Advancing technology                                                                                                                                                        | Renal insufficiency                         |
|                                                                                                                                                                             | Contrast allergy                            |
| <ul> <li>83 percent of patients with PE had a positive CT-PA (ie, sensitivity)</li> <li>96 percent of patients without PE had a negative CT-PA (ie, specificity)</li> </ul> |                                             |