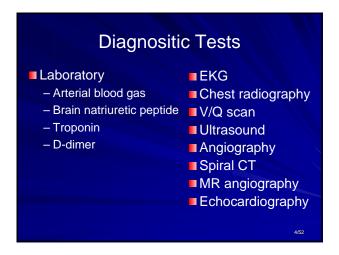

| CT Scan                                                                                                                                                                     |                                             |
|-----------------------------------------------------------------------------------------------------------------------------------------------------------------------------|---------------------------------------------|
| Advantages                                                                                                                                                                  | Limitations                                 |
| Specificity                                                                                                                                                                 | Reader expertise required                   |
| Availability                                                                                                                                                                | Expense                                     |
| Safety                                                                                                                                                                      | Not portable                                |
| Relative rapidity of procedure                                                                                                                                              | Need contrast bolus comparable to angiogram |
| Diagnosis of other disease entities                                                                                                                                         | Poor visualization of certain regions       |
| Retrospective reconstructions                                                                                                                                               | Contraindications                           |
| Advancing technology                                                                                                                                                        | Renal insufficiency                         |
|                                                                                                                                                                             | Contrast allergy                            |
| <ul> <li>83 percent of patients with PE had a positive CT-PA (ie, sensitivity)</li> <li>96 percent of patients without PE had a negative CT-PA (ie, specificity)</li> </ul> |                                             |