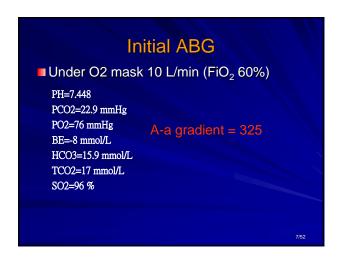

| CT Scan                                                                                                                                                                     |                                             |
|-----------------------------------------------------------------------------------------------------------------------------------------------------------------------------|---------------------------------------------|
| Advantages                                                                                                                                                                  | Limitations                                 |
| Specificity