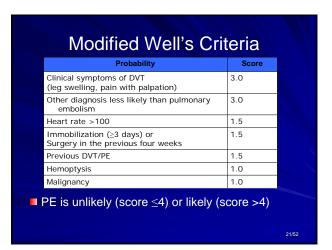

| Contraindications                           |
| Advancing technology                                                                                                                                                        | Renal insufficiency                         |
|                                                                                                                                                                             | Contrast allergy                            |
| <ul> <li>83 percent of patients with PE had a positive CT-PA (ie, sensitivity)</li> <li>96 percent of patients without PE had a negative CT-PA (ie, specificity)</li> </ul> |                                             |