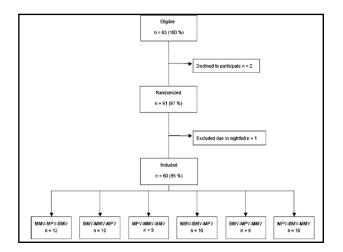

| 7 (12%)        |
| the base of the state of the st | - 6            |

















MMV (91%) produced a significantly higher proportion of effective ventilations compared to MPV (79%) and BMV (59%).