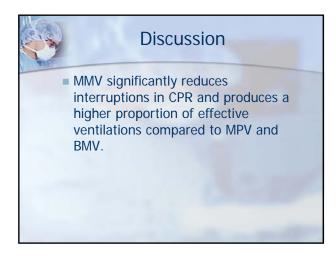

MMV (91%) produced a significantly higher proportion of effective ventilations compared to MPV (79%) and BMV (59%).