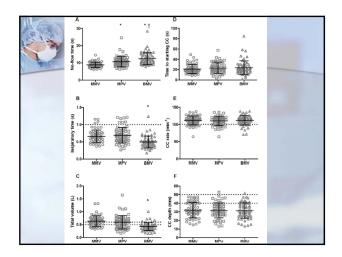

MMV (91%) produced a significantly higher proportion of effective ventilations compared to MPV (79%) and BMV (59%).