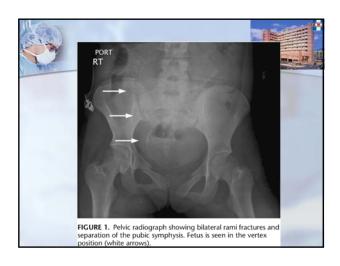

ormal            | <b>→</b>     | 1                                | <b>1</b>                       |
| Respiration rate            | 14-20             | 20-30        | 30-35                            | >35                            |
| Hourly urine output         | >30               | 20-30        | <20                              | <20                            |
| Mental status               | Marked<br>anxiety | Mild anxiety | Anxiety/<br>confusion            | Confusion/<br>Drowsines        |
| Fluid therapy               | Crystalloids      | Crystalloids | Crystalloids/<br>Colloids/ Blood | Crystalloids/<br>colloid/Blood |
|                             |                   |              |                                  |                                |