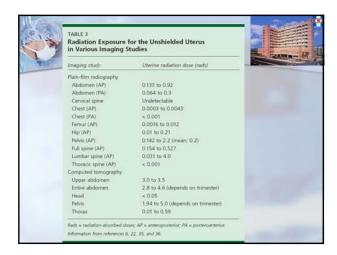

| <b>→</b>     | 1                                | <b>1</b>                       |
| Respiration rate            | 14-20             | 20-30        | 30-35                            | >35                            |
| Hourly urine output         | >30               | 20-30        | <20                              | <20                            |
| Mental status               | Marked<br>anxiety | Mild anxiety | Anxiety/<br>confusion            | Confusion/<br>Drowsines        |
| Fluid therapy               | Crystalloids      | Crystalloids | Crystalloids/<br>Colloids/ Blood | Crystalloids/<br>colloid/Blood |
|                             |                   |              |                                  |                                |