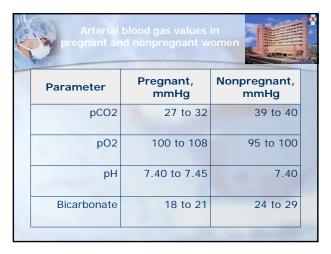

| normal            | <b>→</b>     | 1                                | <b>1</b>                       |
| Respiration rate            | 14-20             | 20-30        | 30-35                            | >35                            |
| Hourly urine output         | >30               | 20-30        | <20                              | <20                            |
| Mental status               | Marked<br>anxiety | Mild anxiety | Anxiety/<br>confusion            | Confusion/<br>Drowsines        |
| Fluid therapy               | Crystalloids      | Crystalloids | Crystalloids/<br>Colloids/ Blood | Crystalloids/<br>colloid/Blood |
|                             |                   |              |                                  |                                |