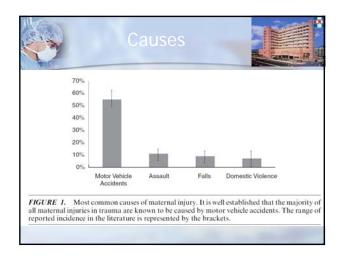

| Stages of hypovolemic shock |                   |              |                                  |                                |
|-----------------------------|-------------------|--------------|----------------------------------|--------------------------------|
| Blood loss                  | <750              | 750-1500     | 1500-2000                        | >2000                          |
| Blood loss (%bw)            | <15%              | 15-30%       | 30-40%                           | >40%                           |
| Pulse                       | <100              | 100-120      | 120-140                          | >140                           |
| BP                          | >100              | >100         | <100                             | <100