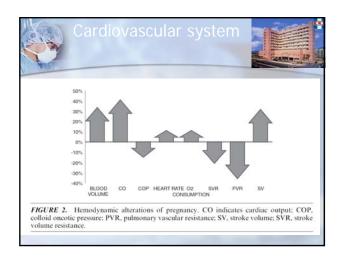

e                | normal            | <b>→</b>     | 1                                | <b>1</b>                       |
| Respiration rate            | 14-20             | 20-30        | 30-35                            | >35                            |
| Hourly urine output         | >30               | 20-30        | <20                              | <20                            |
| Mental status               | Marked<br>anxiety | Mild anxiety | Anxiety/<br>confusion            | Confusion/<br>Drowsines        |
| Fluid therapy               | Crystalloids      | Crystalloids | Crystalloids/<br>Colloids/ Blood | Crystalloids/<br>colloid/Blood |
|                             |                   |              |                                  |                                |