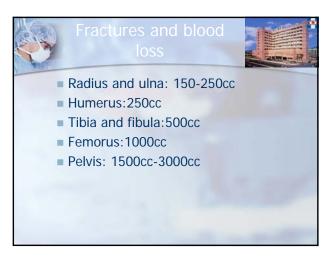

| Stages of hypovolemic shock |                   |              |                                  |                                |
|-----------------------------|-------------------|--------------|----------------------------------|--------------------------------|
| Blood loss                  | <750              | 750-1500     | 1500-2000                        | >2000                          |
| Blood loss (%bw)            | <15%              | 15-30%       | 30-40%                           | >40%                           |
| Pulse                       | <100              | 100-120      | 120-140                          | >140                           |
| BP                          | >100              | >100         | <100                             | <100