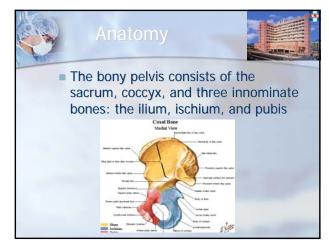

| Stages of hypovolemic shock |                   |              |                                  |                                |
|-----------------------------|-------------------|--------------|----------------------------------|--------------------------------|
| Blood loss                  | <750              | 750-1500     | 1500-2000                        | >2000                          |
| Blood loss (%bw)            | <15%              | 15-30%       | 30-40%                           | >40%                           |
| Pulse                       | <100              | 100-120      | 120-140                          | >140                           |
| BP                          | >100              | >100         | <100                             | <100