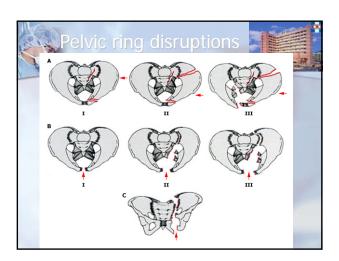

| Stages of hypovolemic shock |                   |              |                                  |                                |
|-----------------------------|-------------------|--------------|----------------------------------|--------------------------------|
| Blood loss                  | <750              | 750-1500     | 1500-2000                        | >2000                          |
| Blood loss (%bw)            | <15%              | 15-30%       | 30-40%                           | >40%                           |
| Pulse                       | <100              | 100-120      | 120-140                          | >140                           |
| BP                          | >100              | >100         | <100                             | <100                           |
| Pulse volume                | normal            | <b>→</b>     | 1                                | <b>1</b>                       |
| Respiration rate            | 14-20             | 20-30        | 30-35                            | >35                            |
| Hourly urine output         | >30               | 20-30        | <20                              | <20                            |
| Mental status               | Marked<br>anxiety | Mild anxiety | Anxiety/<br>confusion            | Confusion/<br>Drowsines        |
| Fluid therapy               | Crystalloids      | Crystalloids | Crystalloids/<br>Colloids/ Blood | Crystalloids/<br>colloid/Blood |
|                             |                   |              |                                  |                                |